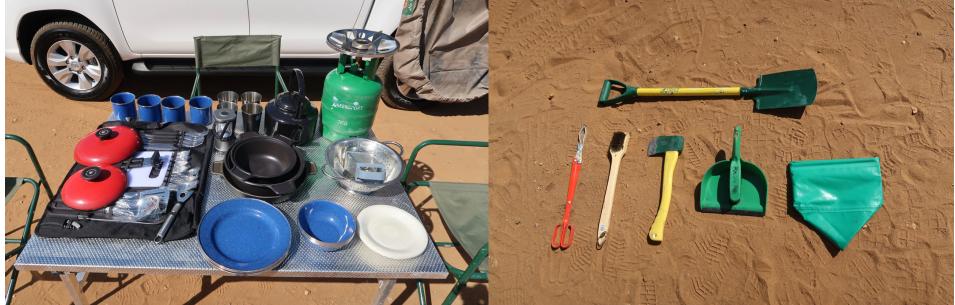

## Standard on all equipped vehicles

- Roof Tents (One Roof Tent for 1 / 2 Pax, Two Roof Tents for 3 – 5 Pax)
- Tent Pens
- One Mattress for Each Tent
- One Sheet for Each Tent
- Spade
- Axe
- Broom Set
- Water Cannister (on request)
- Gas Bottle (Full)
- Cooker Top
- Braai Grid and Braai Utensils
- Knives, Forks, Big and Small Spoons (one for each person)
- Large Serving Spoon
- Bread Knife + Sharp Cutting Knife
- Egg Lifter

- Peeler
- Grater
- Bottle Opener
- Tin Opener
- Big and Small Plates + Bowls (one for each person)
- Mugs and Glasses (one for each person)
- 1x Big Pot, 1x Small Pot
- 1x Frying Pan
- Bread Board
- Kettle
- Lamp
- Table
- Chairs (one for each person)
- Wash Basin
- Two Black Boxes into which all the camping is packed neatly