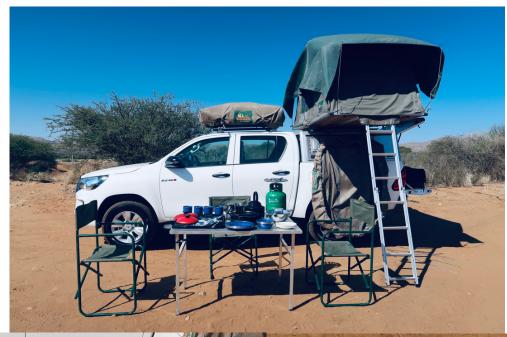

## Standard on all equipped vehicles

- Roof Tents (One Roof Tent for 1 / 2 Pax, Two Roof Tents for 3 – 5 Pax)
- Tent Pens
- One Mattress for Each Tent
- One Sheet for Each Tent
- Spade
- Axe
- Broom Set
- Water Cannister (on request)
- Gas Bottle (Full)
- Cooker Top
- Braai Grid and Braai Utensils
- Knives, Forks, Big and Small Spoons (one for each person)
- Large Serving Spoon
- Bread Knife + Sharp Cutting Knife
- Egg Lifter

- Peeler
- Grater
- Bottle Opener
- Tin Opener
- Big and Small Plates + Bowls (one for each person)
- Mugs and Glasses (one for each person)
- 1x Big Pot, 1x Small Pot
- 1x Frying Pan
- Bread Board
- Kettle
- Lamp
- Table
- Chairs (one for each person)
- Wash Basin
- Two Black Boxes into which all the camping is packed neatly