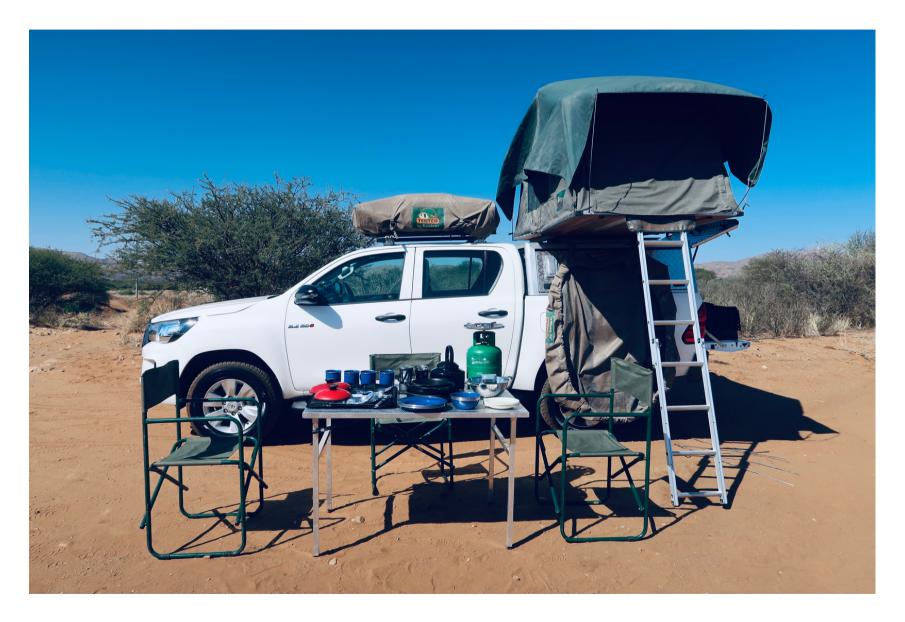

#### Standard on all equipped vehicles

- Roof Tents (One Roof Tent for 1 / 2 Pax, Two
  Roof Tents for 3 5 Pax)
- Tent Pens
- One Mattress for Each Tent
- One Sheet for Each Tent
- Spade
- Ax
- Broom Set + Dustpan
- Water Cannister (on request)
- Gas Bottle (Full)
- Cooker Top
- Braai Grid and Braai Utensils
- Cutting Board, Knives, Forks, Big and Small Spoons (one for each person)
- Large Serving Spoon
- Bread Knife + Sharp Cutting Knife
- Egg Lifter

- Peeler
- Grater
- Bottle Opener
- Tin Opener
- Big and Small Plates + Bowls (one for each person)
- Mugs and Glasses (one for each person)
- 1x Big Pot, 1x Small Pot
- 1x Frying Pan
- Bread Board
- Kettle
- Lamp
- Table
- Chairs (one for each person)
- Wash Basin
- Two Black Boxes into which all the camping is packed neatly

Note: All canopies featured in photos are for illustrative purposes only and depend on the availability of suppliers.