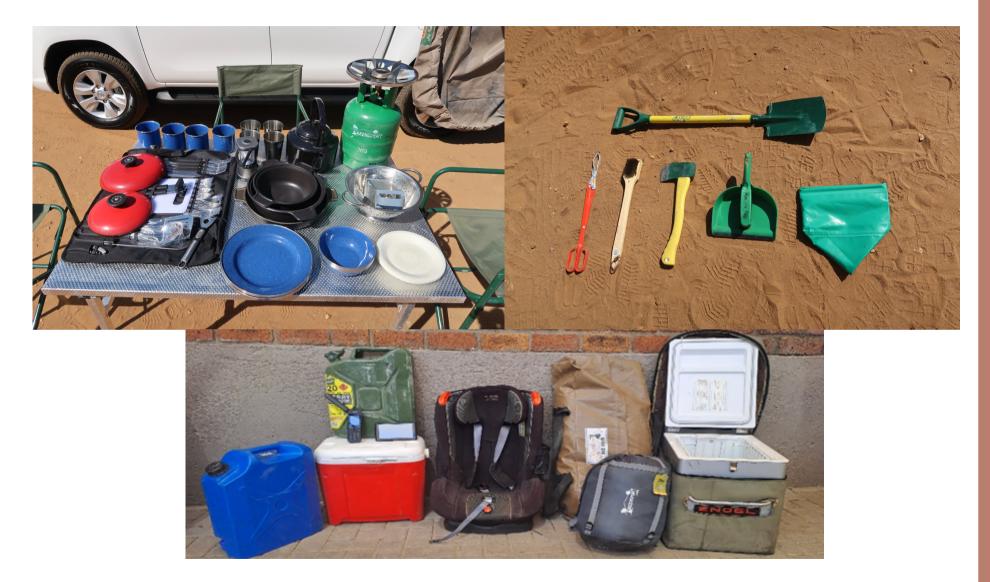

### **Camping Equipment**

Sample photo of jerry can, baby seat, fridge and more of our extras

#### Standard on all equipped vehicles

- Roof Tents (One Roof Tent for 1 / 2 Pax, Two
  Roof Tents for 3 5 Pax)
- Tent Pens
- One Mattress for Each Tent
- One Sheet for Each Tent
- Spade
- Ax
- Broom Set + Dustpan
- Water Cannister (on request)
- Gas Bottle (Full)
- Cooker Top
- Braai Grid and Braai Utensils
- Cutting Board, Knives, Forks, Big and Small Spoons (one for each person)
- Large Serving Spoon
- Bread Knife + Sharp Cutting Knife
- Egg Lifter

- Peeler
- Grater
- Bottle Opener
- Tin Opener
- Big and Small Plates + Bowls (one for each person)
- Mugs and Glasses (one for each person)
- 1x Big Pot, 1x Small Pot
- 1x Frying Pan
- Bread Board
- Kettle
- Lamp
- Table
- Chairs (one for each person)
- Wash Basin
- Two Black Boxes into which all the camping is packed neatly

#### Only on Request

- 40lt Engel Fridge @ N\$ 90.00 extra per day
- Bedding (sleeping bag and pillow) @ N\$ 20.00 extra per person per day
- GPS @ N\$ 75.00 extra per day
- Satellite Phone @ N\$ 140.00 extra per day (N\$6000.00 Excess)
- Satellite Phone @ N\$ 170.00 extra per day (Zero Excess)
- Jerry Can @ N\$ 10.00 extra per day
- Baby Seat @ N\$ 60.00 extra per day
- Ground Tent @ N\$ 60.00 extra per day
- Cool Box @ Free
- 20 Lt Water Canister @ Free
- Note: If any booked extra's are not cancelled 7 business days before arrival the full amount will still be charged
  - Extras need to be pre-booked for guaranteed availability
  - All bookings are subject to a N\$400 one-time cleaning fee
  - All vehicles only include one battery, dual-batteries are on request only and are used at own-risk